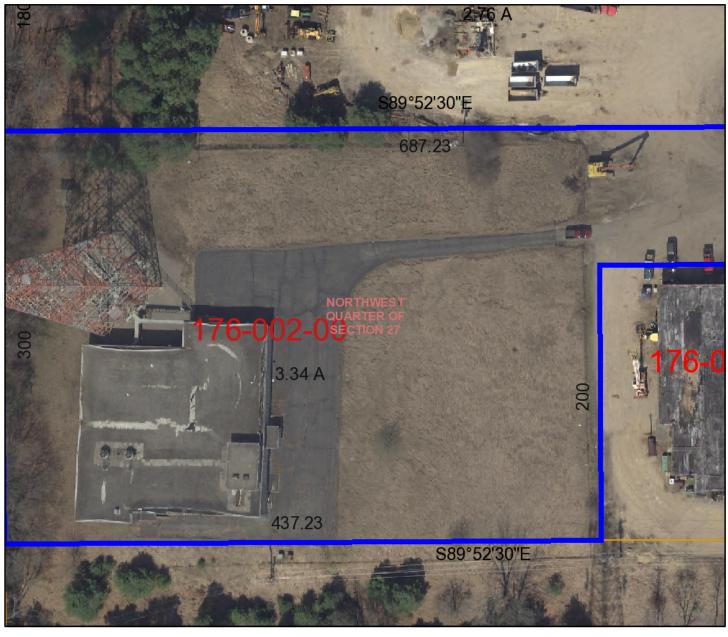

## Parcel Report - Parcel ID: 000-06-27-176-002-00

5/25/2025

| Owner Name                                                    | AMERICAN TOWER MANAGEMENT INC                             |                                                                                                 | 20        |
|---------------------------------------------------------------|-----------------------------------------------------------|-------------------------------------------------------------------------------------------------|-----------|
| Owner Address                                                 | P O BOX 723597                                            | Taxable Value                                                                                   | \$3       |
|                                                               | ATLANTA, GA 31139-3597                                    | Assessed Value                                                                                  | \$9       |
| Homestead                                                     | 0                                                         |                                                                                                 |           |
| Parcel Address                                                | 2900 CALLAHAN RD                                          | Tax Description:                                                                                |           |
| Property Class<br>Status<br>Acreage<br>Gov't Unit<br>Tax Unit | ,<br>201 - COMMERCIAL<br>Active<br>3.59<br>Parma<br>Parma | SEC 27 T2S R3W PAF<br>FT S OF NW COR SE<br>07'30"E 300 FT N89DI<br>FT E 250 FT N 100 FT<br>2012 | C S<br>EG |
| School District                                               | SPRINGPORT SCHOOL                                         |                                                                                                 |           |
| Liber/Page                                                    | 1645-0760                                                 |                                                                                                 |           |

SEC 27 T2S R3W PART NW1/4 COM 1340.9 FT E & 2020.76 FT S OF NW COR SEC S89DEG 52'30"W 687.23 FT S0DEG 07'30"E 300 FT N89DEG 52'30"E 437.23 FT N0DEG 20'E 200 FT E 250 FT N 100 FT TO BEG. ADDED TOWER AS REAL 2012